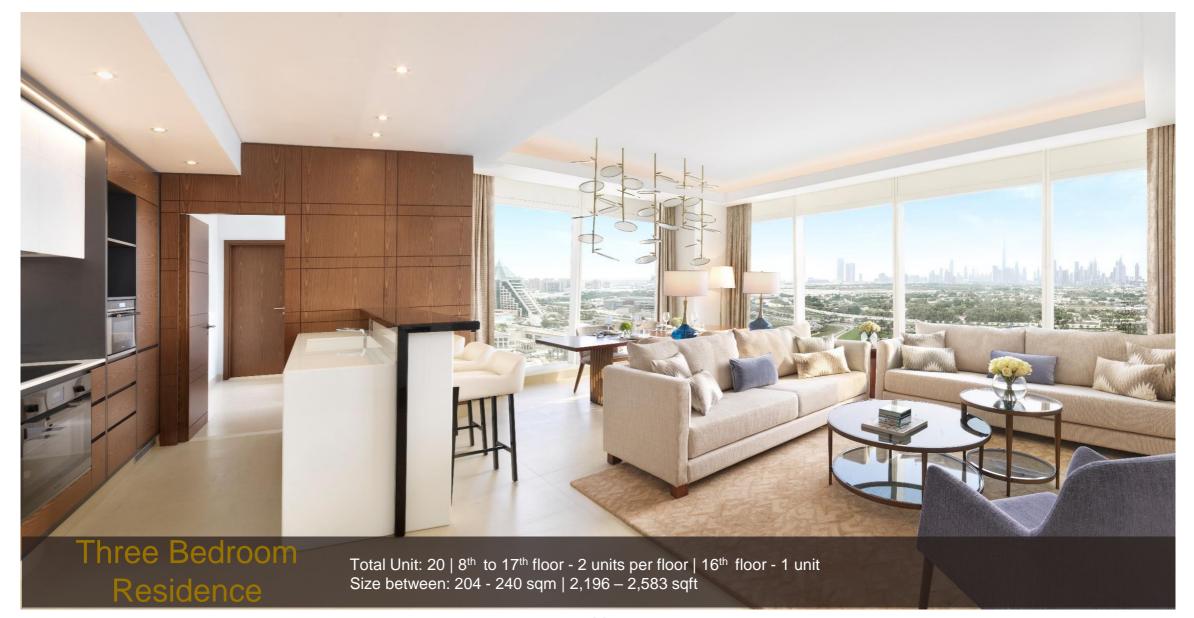

One Bedroom Suite

Total Unit: 38 Size between: 82 - 136 sqm | 883 – 1434 sqft

Size between: 268 sqm | 2885 sqft