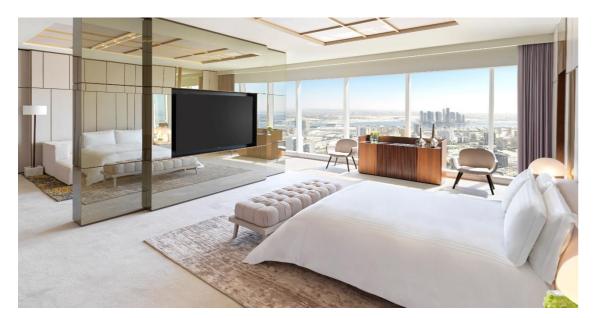

One Bedroom Suite

Total Unit: 38 Size between: 82 - 136 sqm | 883 – 1434 sqft

Size between: 268 sqm | 2885 sqft