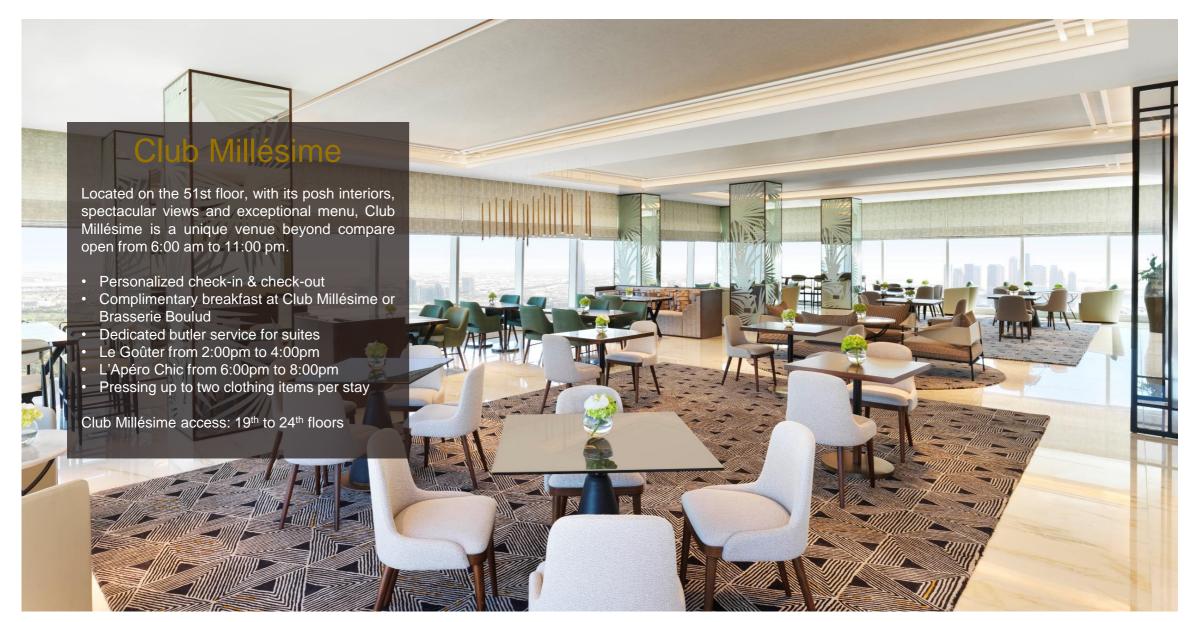

Sofitel's signature afternoon tea, Le Goûter, is a unique combination of flavors created with passion and served in a sophisticated jewelry box, unlocked with a special key.

Sofitel Dubai The Obelisk offers the ultimate in leisure and relaxation.