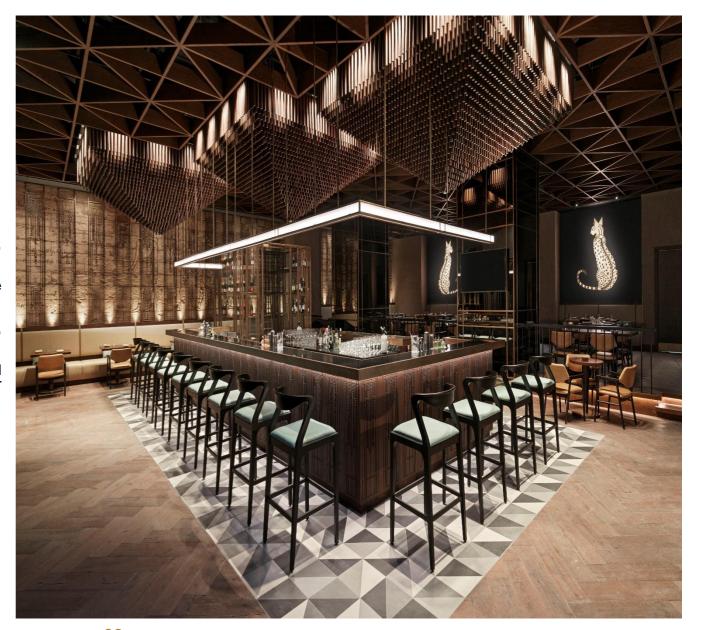

One of Amsterdam's most popular restaurants conceptualized by Chef Schilo van Coevorden, Taiko Dubai is the brand's first international outpost as well as the first time any Dutch chef's restaurant concept has expanded to the Middle East.

Offering the same contemporary cuisine as Taiko Amsterdam, taste buds will take flight as guests indulge in the flavors and textures of the Far East.

Launch of the outlet will be in November 2020.