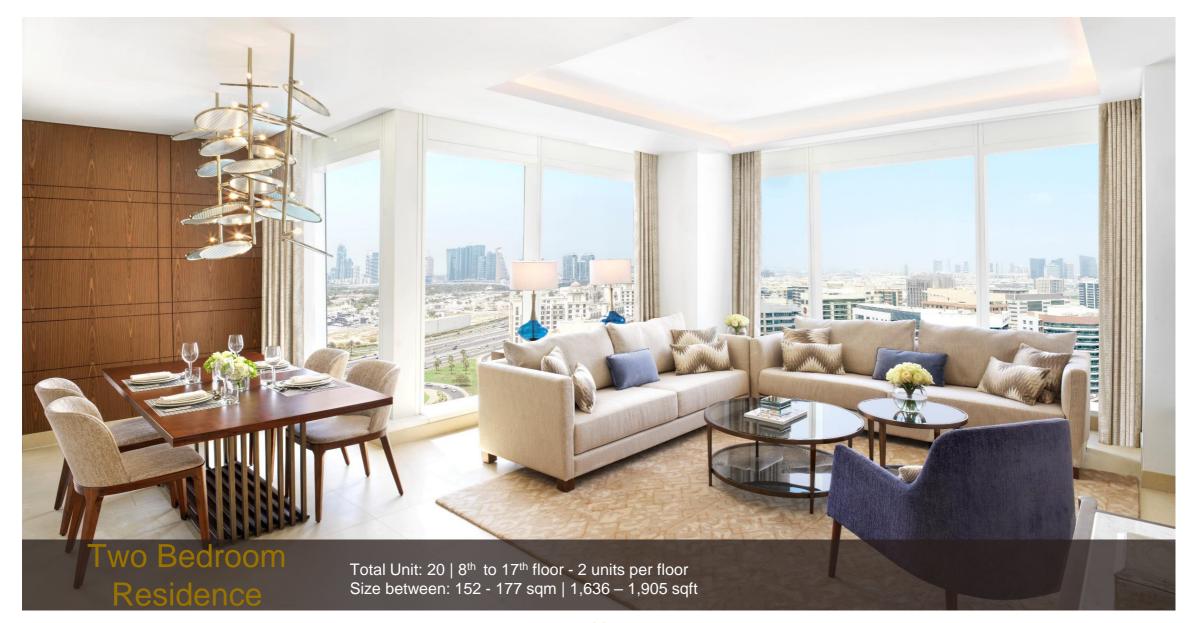

One Bedroom Suite

Total Unit: 38 Size between: 82 - 136 sqm | 883 – 1434 sqft

Size between: 268 sqm | 2885 sqft