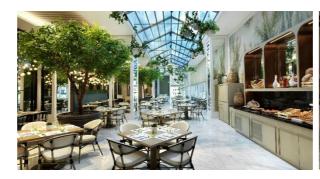

## LAVERANDA

As an extraordinary venue, La Veranda is the perfect space for parties, social gatherings, pre or post function area and more.

An indoor alfresco experience featuring a skylight ceiling that changes the mood lighting according to the hours of the day, providing guests the effect of sitting on an outdoor garden terrace in the open azure sky with streaks of cloud trailing across.