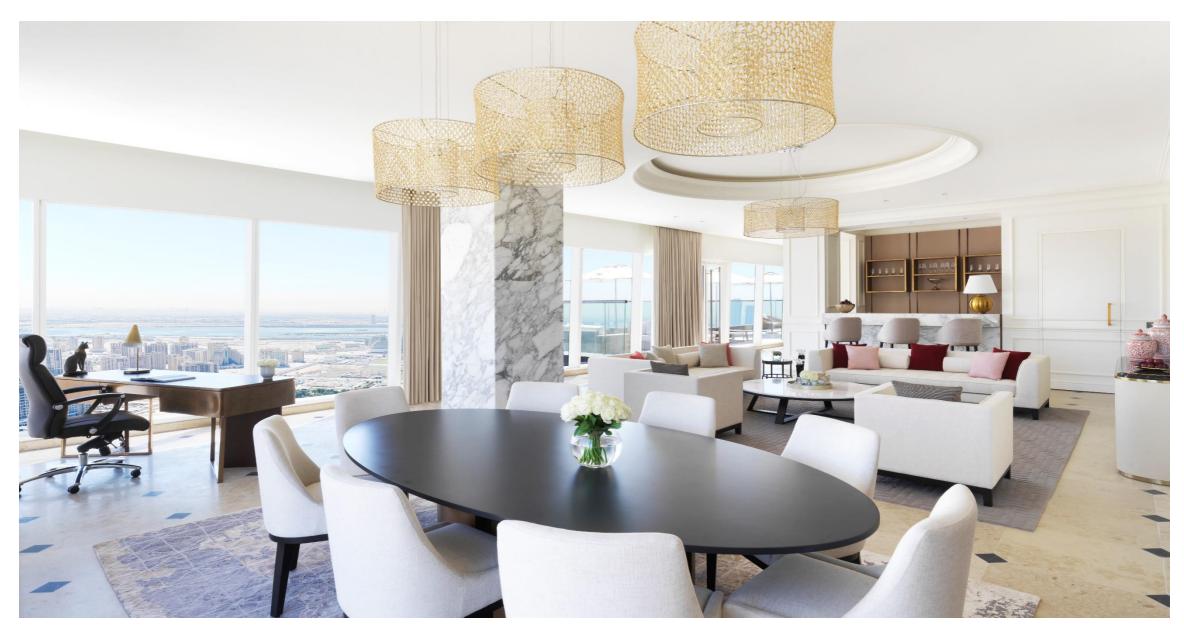

One Bedroom Suite

Total Unit: 38 Size between: 82 - 136 sqm | 883 – 1434 sqft

Size between: 268 sqm | 2885 sqft