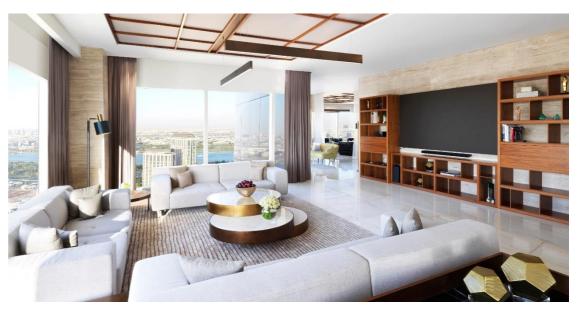

One Bedroom Suite

Total Unit: 38 Size between: 82 - 136 sqm | 883 – 1434 sqft

Size between: 268 sqm | 2885 sqft