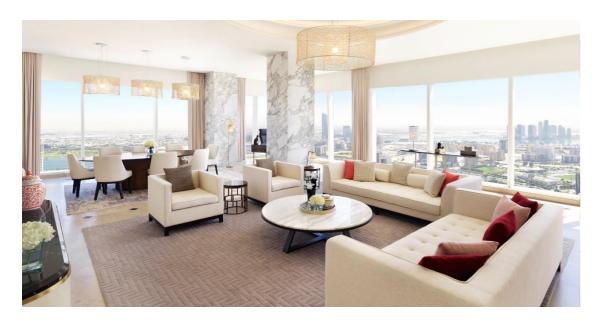

One Bedroom Suite

Total Unit: 38 Size between: 82 - 136 sqm | 883 – 1434 sqft

Size between: 268 sqm | 2885 sqft