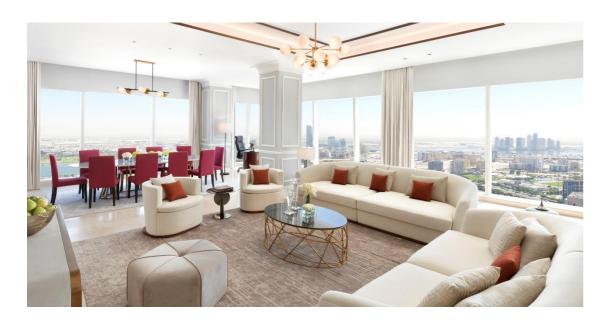

One Bedroom Suite

Total Unit: 38 Size between: 82 - 136 sqm | 883 – 1434 sqft

Size between: 268 sqm | 2885 sqft