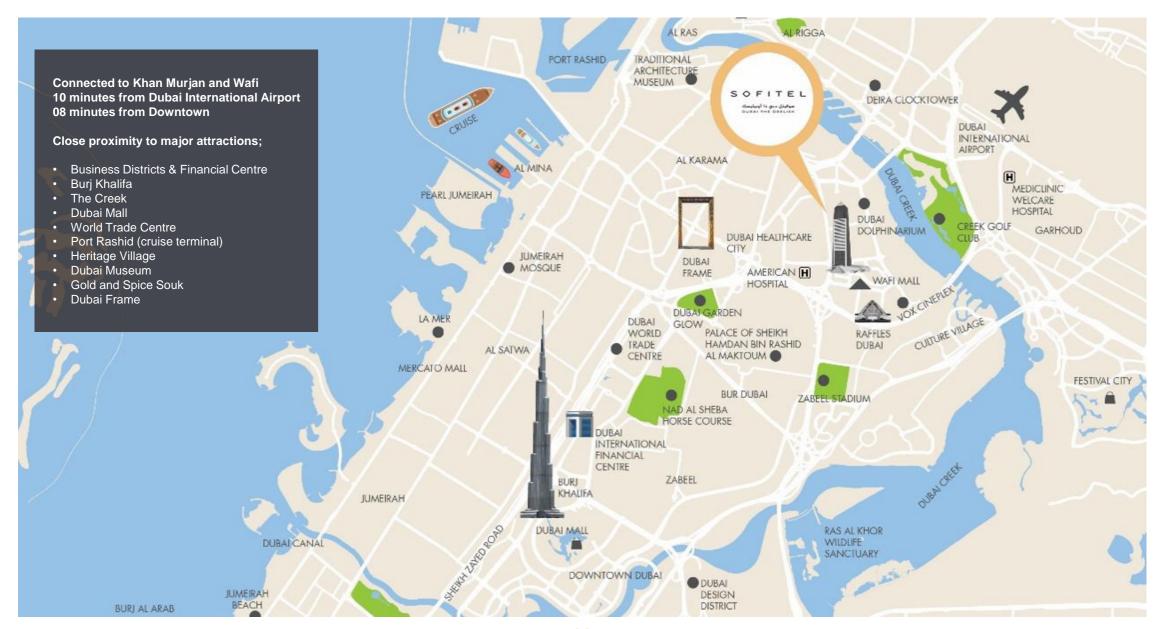

## SOFITEL DUBAI THE OBELISK - Overview

## Opened on 29 October 2020

- Perfect balance of modern French art de vivre and ancient Egypt reflective of the renowned design elements of Wafi, a distinctive shopping and leisure destination, including Khan Murjan Souk, Vox Cinema & Magic Planet.
- 595 units total inventory. 498 luxury rooms & suites and 97 furnished and serviced residences.
- Distinctive dining concepts.
- 10 minutes away from Dubai International Airport.
- Close proximity to business district and financial center, Downtown Dubai, Burj Khalifa, La Mer beach, the creek and the major cultural & touristic attractions.