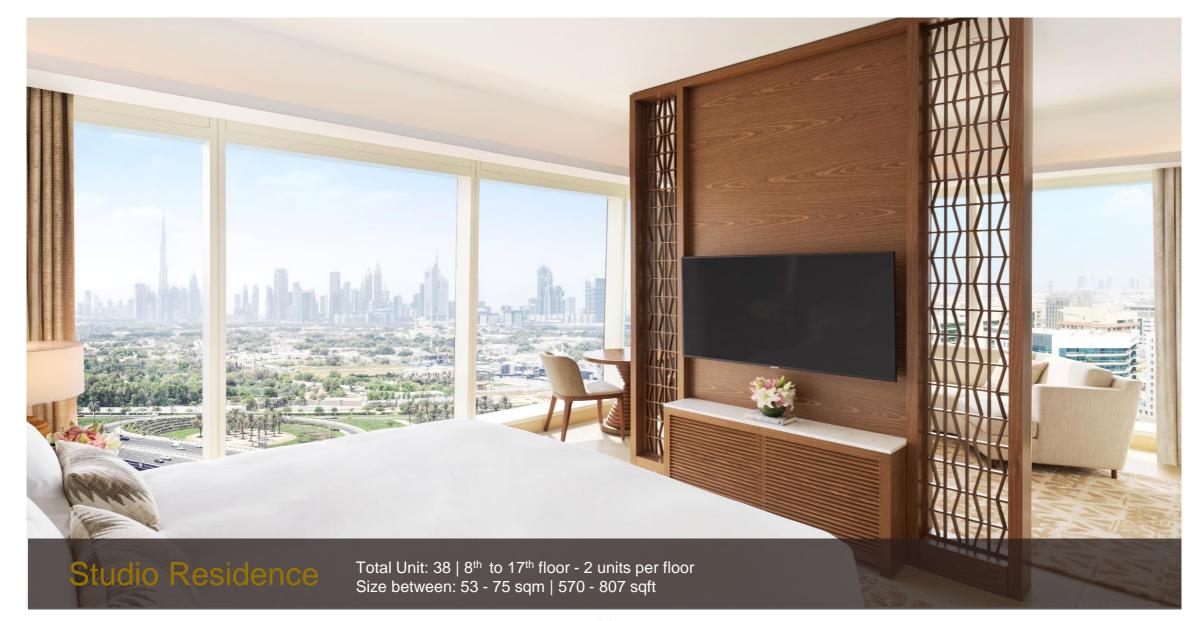

## Opened on 29 October 2020

- Perfect balance of modern French art de vivre and ancient Egypt reflective of the renowned design elements of Wafi, a distinctive shopping and leisure destination, including Khan Murjan Souk, Vox Cinema & Magic Planet.
- 595 units total inventory. 498 luxury rooms & suites and 97 furnished and serviced residences.
- Distinctive dining concepts.
- 10 minutes away from Dubai International Airport.
- Close proximity to business district and financial center, Downtown Dubai, Burj Khalifa, La Mer beach, the creek and the major cultural & touristic attractions.