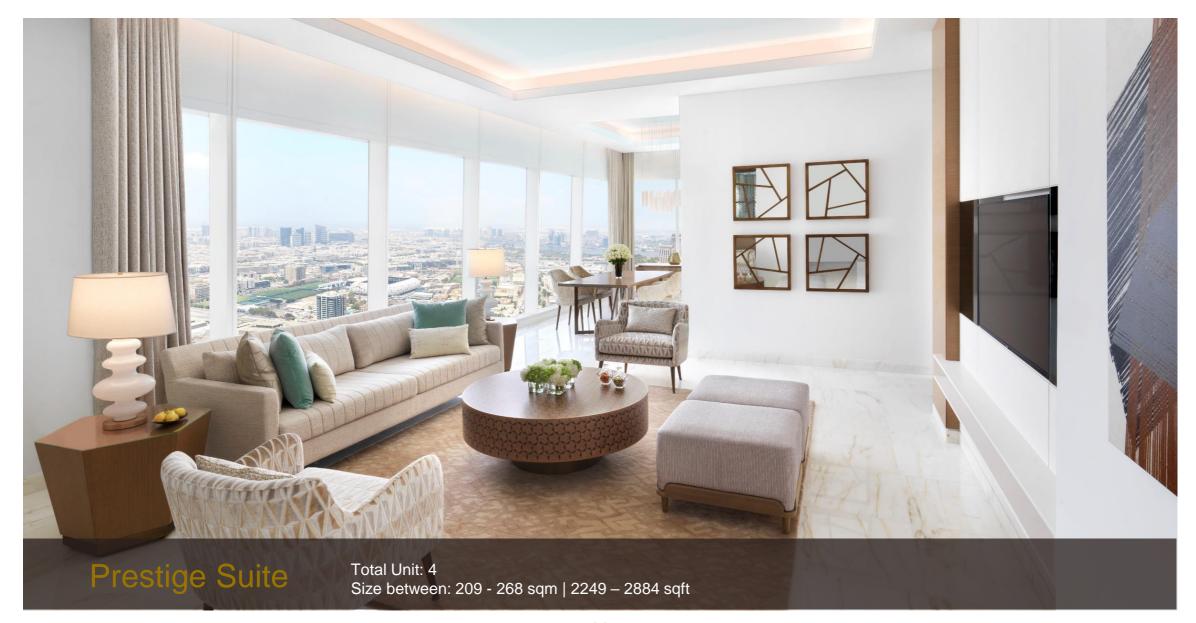

One Bedroom Suite

Total Unit: 38 Size between: 82 - 136 sqm | 883 – 1434 sqft

Size between: 268 sqm | 2885 sqft