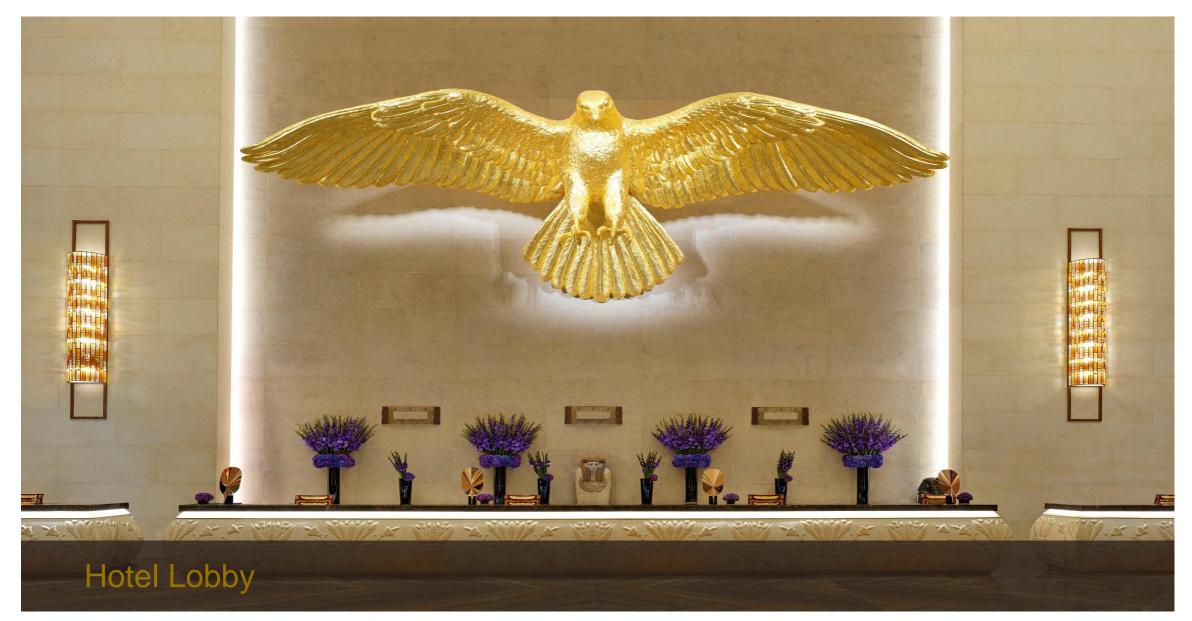

Modern, elegant and sophisticated, Bijou is set in the heart of the hotel lobby and welcomes guests into a paradise of sweet indulgence.

With bold geometric forms visible on the ceiling, an overall ivory color palette, curving furniture and smooth polished surfaces, the art deco theme is palpable.