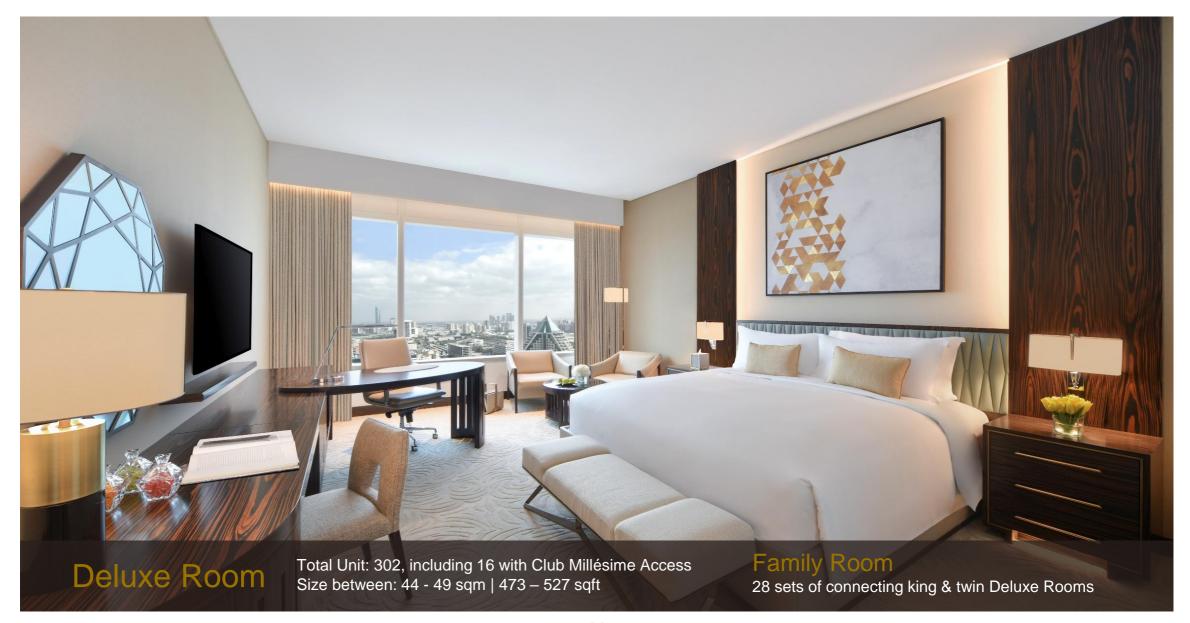

## Opened on 29 October 2020

- Perfect balance of modern French art de vivre and ancient Egypt reflective of the renowned design elements of Wafi, a distinctive shopping and leisure destination, including Khan Murjan Souk, Vox Cinema & Magic Planet.
- 595 units total inventory. 498 luxury rooms & suites and 97 furnished and serviced residences.
- Distinctive dining concepts.
- 10 minutes away from Dubai International Airport.
- Close proximity to business district and financial center, Downtown Dubai, Burj Khalifa, La Mer beach, the creek and the major cultural & touristic attractions.