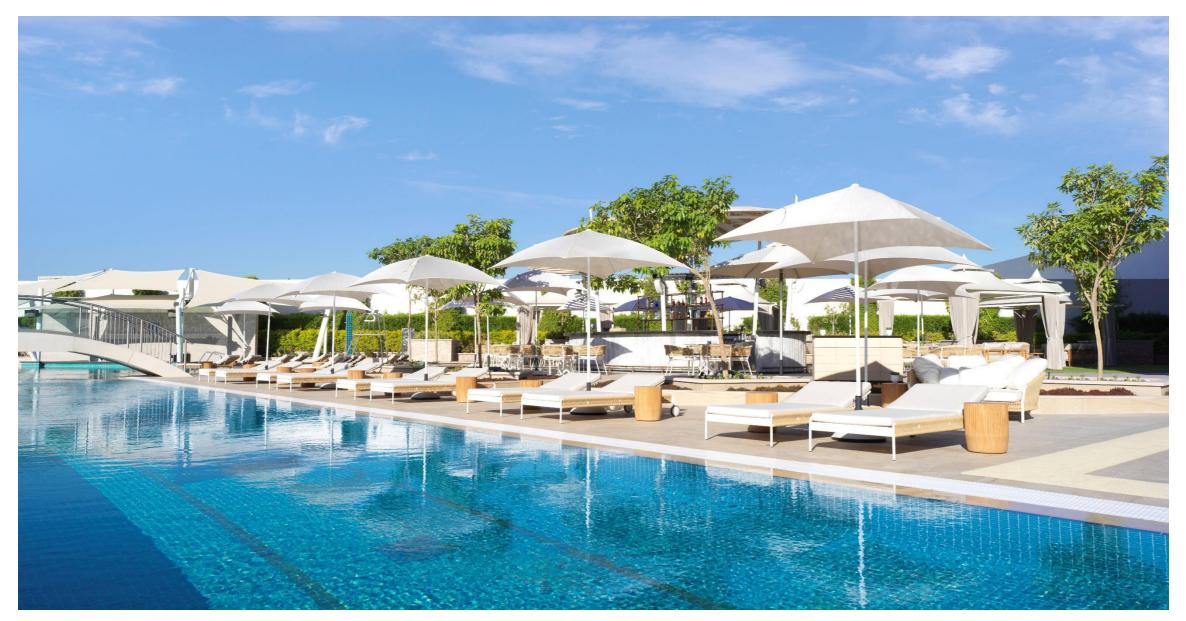

Featuring an outdoor swimming pool in the shape of the key of the Nile with the symbol of Wafi engraved in the center of the pool in Arabic calligraphy, the pool is neighbored by a sail shaped bar and a series of private cabanas with two featuring their own Jacuzzi.

Featuring private cabanas, aromatic shishas and tantalizing Mediterranean & Levantine inspired menu, this oasis of relaxation serves as pool by day that transform into an exotic lounge after the sun sets.