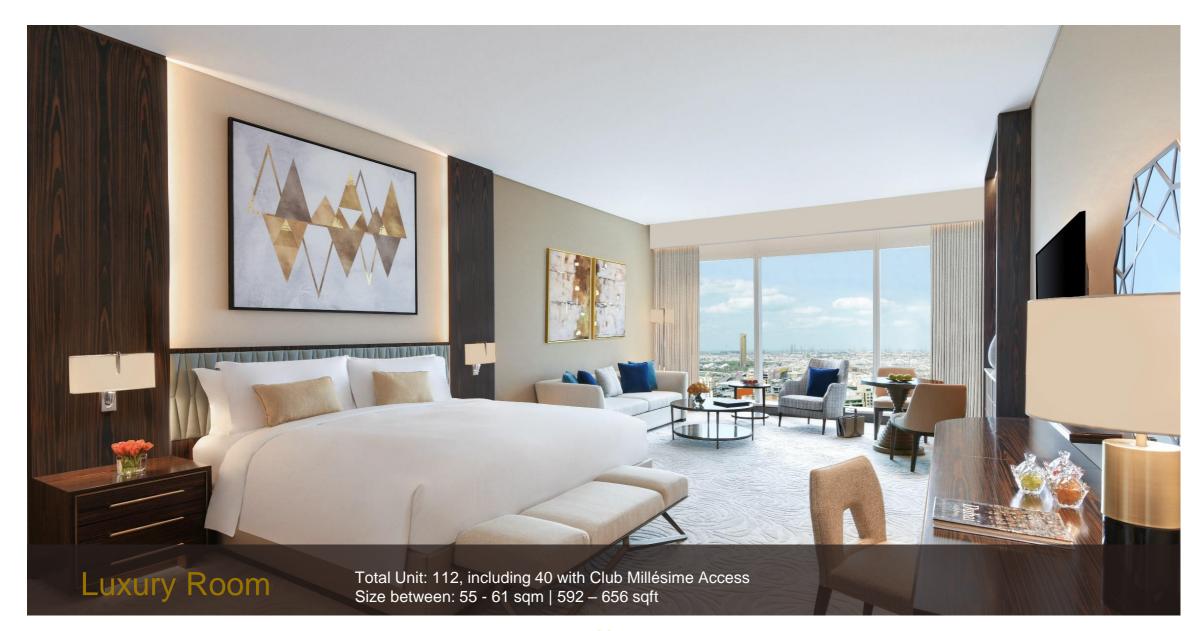

## Opened on 29 October 2020

- Perfect balance of modern French art de vivre and ancient Egypt reflective of the renowned design elements of Wafi, a distinctive shopping and leisure destination, including Khan Murjan Souk, Vox Cinema & Magic Planet.
- 595 units total inventory. 498 luxury rooms & suites and 97 furnished and serviced residences.
- Distinctive dining concepts.
- 10 minutes away from Dubai International Airport.
- Close proximity to business district and financial center, Downtown Dubai, Burj Khalifa, La Mer beach, the creek and the major cultural & touristic attractions.