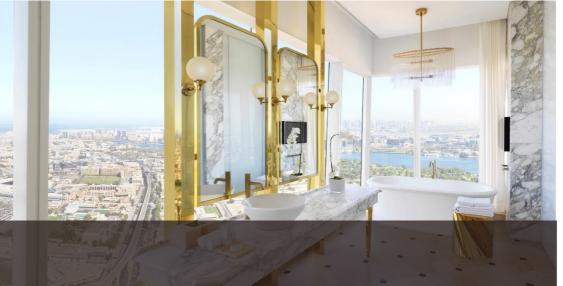

## SOFITEL DUBAI THE OBELISK - Overview

## Opened on 29 October 2020

- Perfect balance of modern French art de vivre and ancient Egypt reflective of the renowned design elements of Wafi, a distinctive shopping and leisure destination, including Khan Murjan Souk, Vox Cinema & Magic Planet.
- 595 units total inventory. 498 luxury rooms & suites and 97 furnished and serviced residences.
- Distinctive dining concepts.
- 10 minutes away from Dubai International Airport.
- Close proximity to business district and financial center, Downtown Dubai, Burj Khalifa, La Mer beach, the creek and the major cultural & touristic attractions.



























One Bedroom Suite

Total Unit: 38 Size between: 82 - 136 sqm | 883 – 1434 sqft





























Size between: 268 sqm | 2885 sqft





























## **DINING VENUES**















Bringing a true French brasserie experience to Dubai, Brasserie Boulud is a new concept by Daniel Boulud, renowned chef-owner of several global award-winning restaurants.

Inspired by the French art de vivre, Boulud's very first restaurant in the Middle East will offer French contemporary cuisine, rooted in tradition.

Drawing on his vast culinary knowledge, Boulud has chosen French Chef de Cuisine Nicolas Lemoyne to take the helm of Brasserie Boulud.



## LAVERANDA

As an extraordinary venue, La Veranda is the perfect space for parties, social gatherings, pre or post function area and more.

An indoor alfresco experience featuring a skylight ceiling that changes the mood lighting accordin