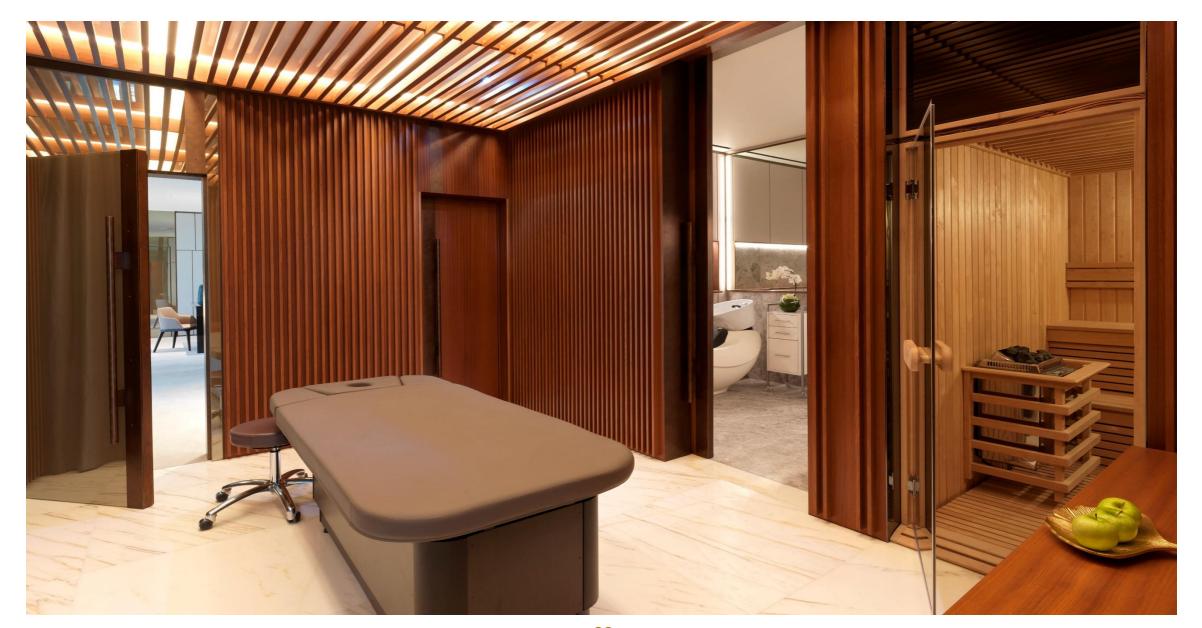

# S O F I T E L S P With L'OCCITANE

- 8 treatment rooms, including couple's treatment room
- Female and male indoor & outdoor relaxation rooms
- · Hammam facilities

<u>Sofitel FITNESS</u>, provides the perfect setting for working out thanks to a full range of state-of-the-art Technogym equipment and one studio, ideal for group classes.