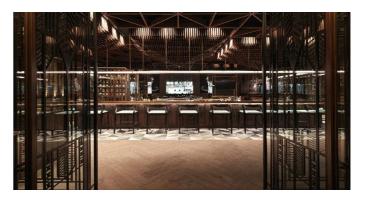

# THE

A British neighborhood gastropub, with an ancient Egyptian influence, The Nine eclectic both in atmosphere and design.

Providing a vibrant atmosphere, guests will get the chance to watch the sport games unfold and socialize while enjoying all the British favourites.

Guests are able to select from a constantly changing specials board, showcasing daily specialties.

Accompanying the food menu is the wine list offering organic and biodynamic options as well as a gin trolley, where guests can craft their own favorite cocktail as they look for something a little more refreshing.