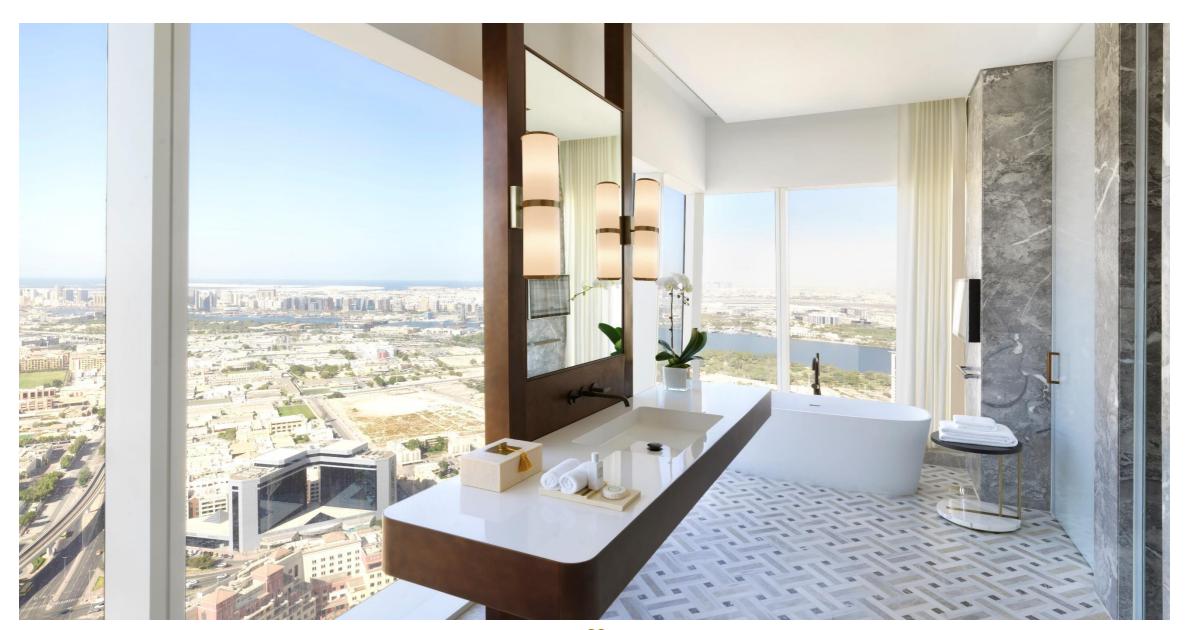

One Bedroom Suite

Total Unit: 38 Size between: 82 - 136 sqm | 883 – 1434 sqft

Size between: 268 sqm | 2885 sqft