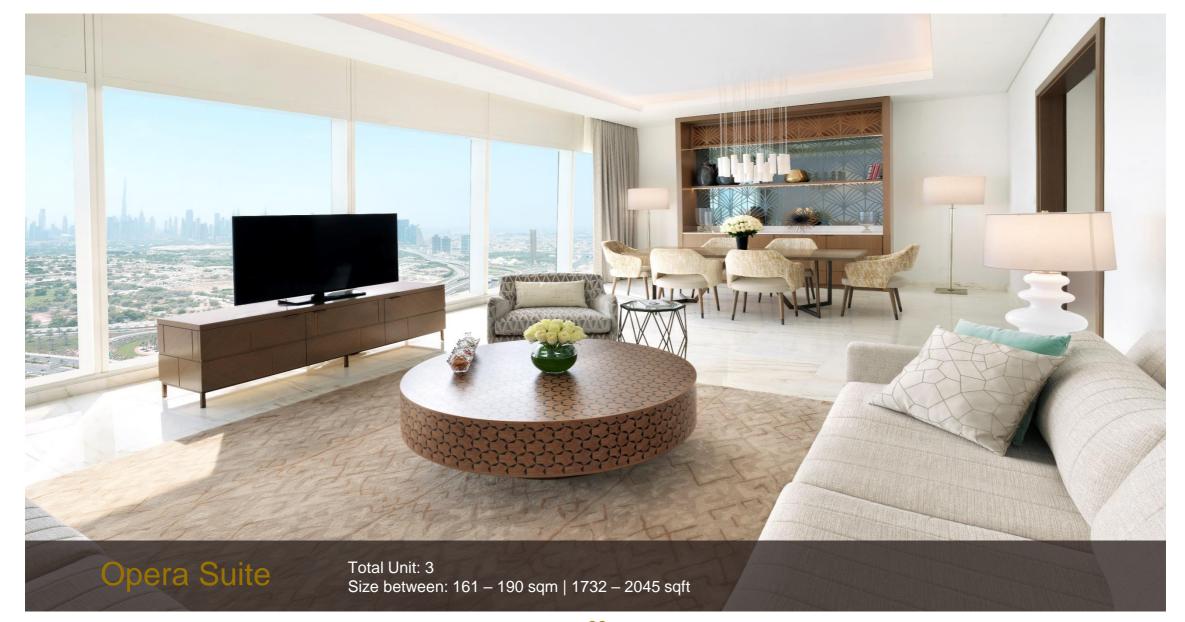

One Bedroom Suite

Total Unit: 38 Size between: 82 - 136 sqm | 883 – 1434 sqft

Size between: 268 sqm | 2885 sqft