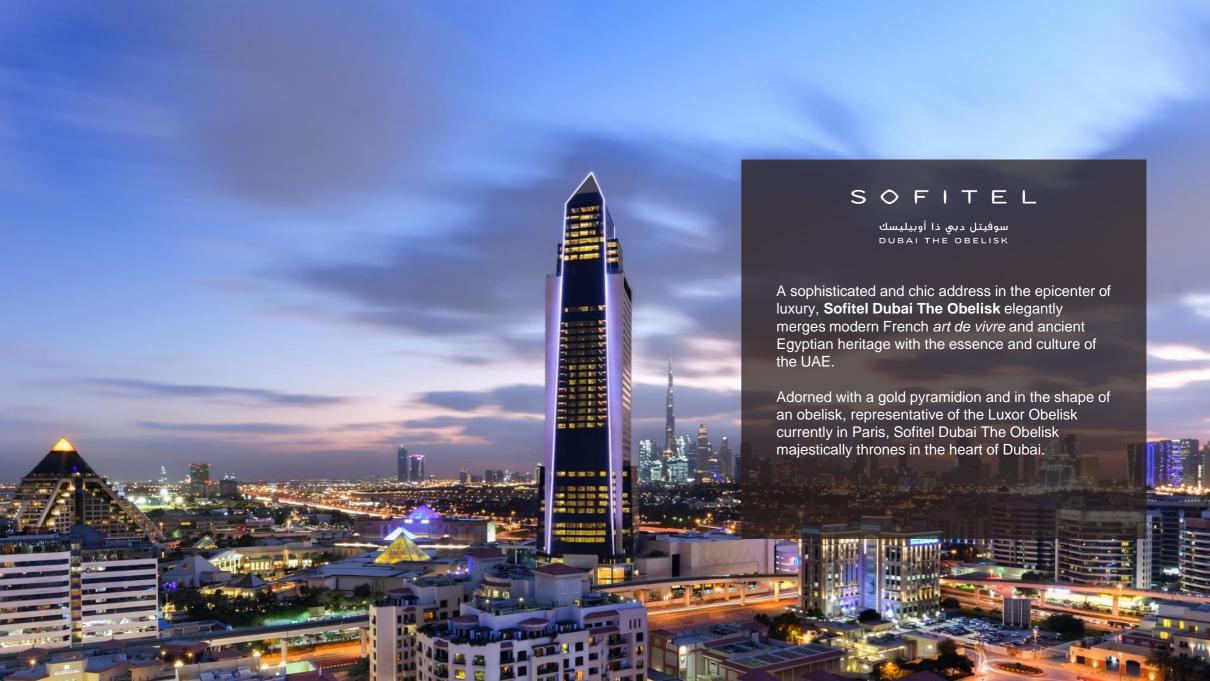

## Opened on 29 October 2020

- Perfect balance of modern French art de vivre and ancient Egypt reflective of the renowned design elements of Wafi, a distinctive shopping and leisure destination, including Khan Murjan Souk, Vox Cinema & Magic Planet.
- 595 units total inventory. 498 luxury rooms & suites and 97 furnished and serviced residences.
- Distinctive dining concepts.
- 10 minutes away from Dubai International Airport.
- Close proximity to business district and financial center, Downtown Dubai, Burj Khalifa, La Mer beach, the creek and the major cultural & touristic attractions.