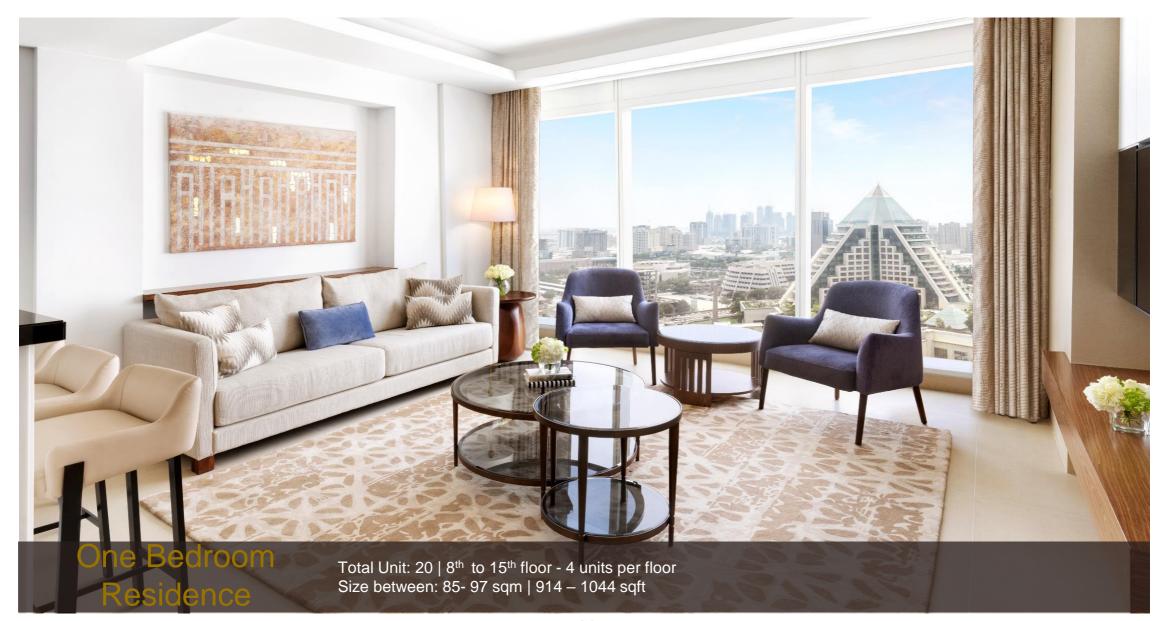

## Opened on 29 October 2020

- Perfect balance of modern French art de vivre and ancient Egypt reflective of the renowned design elements of Wafi, a distinctive shopping and leisure destination, including Khan Murjan Souk, Vox Cinema & Magic Planet.
- 595 units total inventory. 498 luxury rooms & suites and 97 furnished and serviced residences.
- Distinctive dining concepts.
- 10 minutes away from Dubai International Airport.
- Close proximity to business district and financial center, Downtown Dubai, Burj Khalifa, La Mer beach, the creek and the major cultural & touristic attractions.