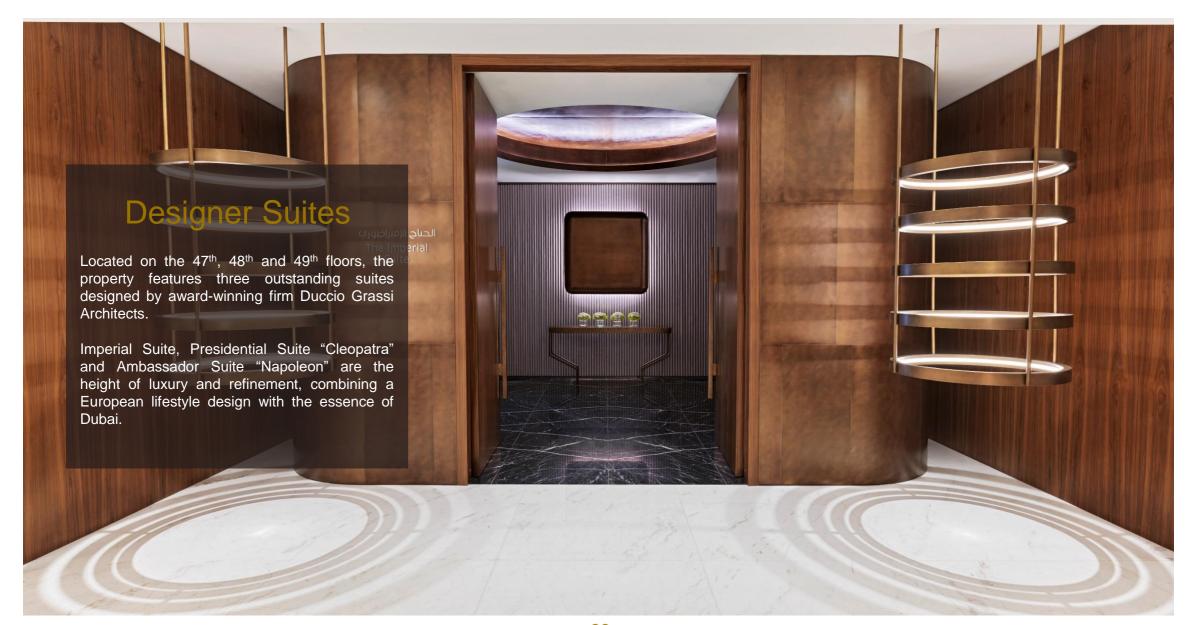

One Bedroom Suite

Total Unit: 38 Size between: 82 - 136 sqm | 883 – 1434 sqft

Size between: 268 sqm | 2885 sqft