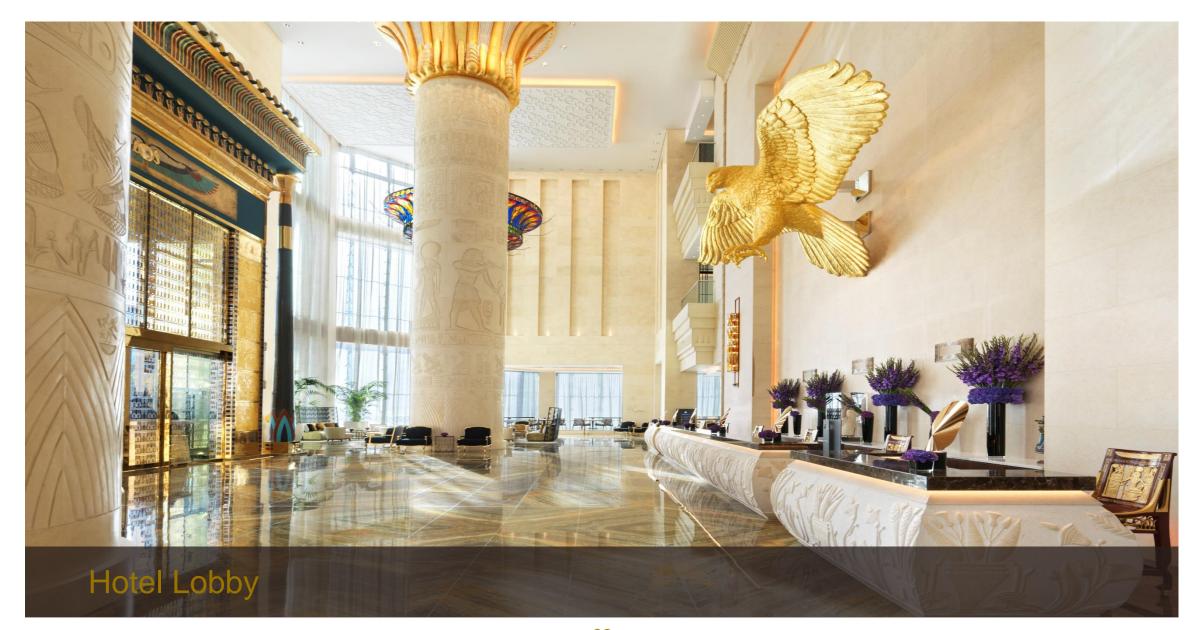

## SOFITEL DUBAI THE OBELISK - Overview

## Opened on 29 October 2020

- Perfect balance of modern French art de vivre and ancient Egypt reflective of the renowned design elements of Wafi, a distinctive shopping and leisure destination, including Khan Murjan Souk, Vox Cinema & Magic Planet.
- 595 units total inventory. 498 luxury rooms & suites and 97 furnished and serviced residences.
- Distinctive dining concepts.
- 10 minutes away from Dubai International Airport.
- Close proximity to business district and financial center, Downtown Dubai, Burj Khalifa, La Mer beach, the creek and the major cultural & touristic attractions.