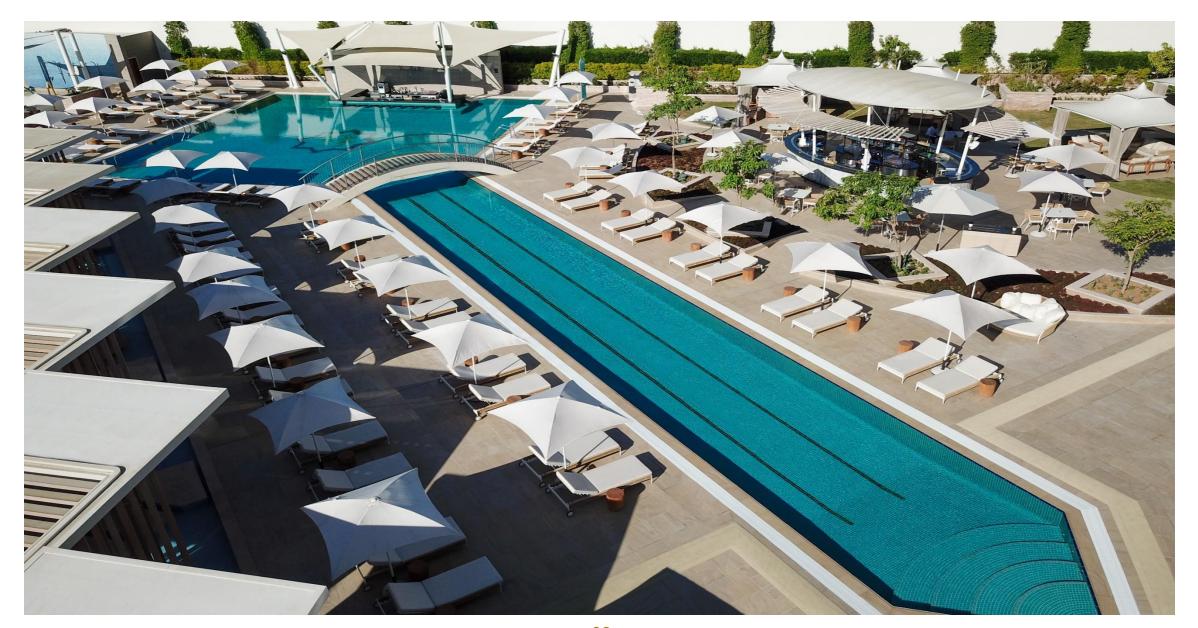

Featuring an outdoor swimming pool in the shape of the key of the Nile with the symbol of Wafi engraved in the center of the pool in Arabic calligraphy, the pool is neighbored by a sail shaped bar and a series of private cabanas with two featuring their own Jacuzzi.