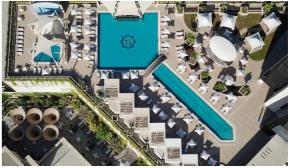

Featuring an outdoor swimming pool in the shape of the key of the Nile with the symbol of Wafi engraved in the center of the pool in Arabic calligraphy, the pool is neighbored by a sail shaped bar and a series of private cabanas with two featuring their own Jacuzzi.

Featuring private cabanas, aromatic shishas and tantalizing Mediterranean & Levantine inspired menu, this oasis of relaxation serves as pool by day that transform into an exotic lounge after the sun sets.