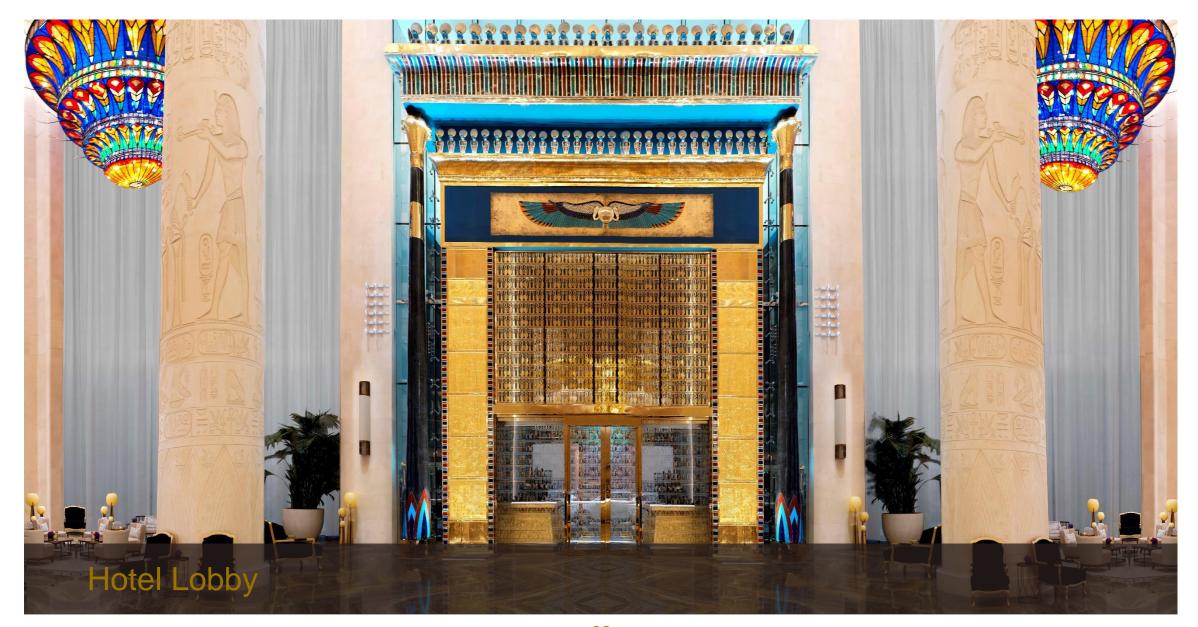

## SOFITEL DUBAI THE OBELISK - Overview

## Opened on 29 October 2020

- Perfect balance of modern French art de vivre and ancient Egypt reflective of the renowned design elements of Wafi, a distinctive shopping and leisure destination, including Khan Murjan Souk, Vox Cinema & Magic Planet.
- 595 units total inventory. 498 luxury rooms & suites and 97 furnished and serviced residences.
- Distinctive dining concepts.
- 10 minutes away from Dubai International Airport.
- Close proximity to business district and financial center, Downtown Dubai, Burj Khalifa, La Mer beach, the creek and the major cultural & touristic attractions.