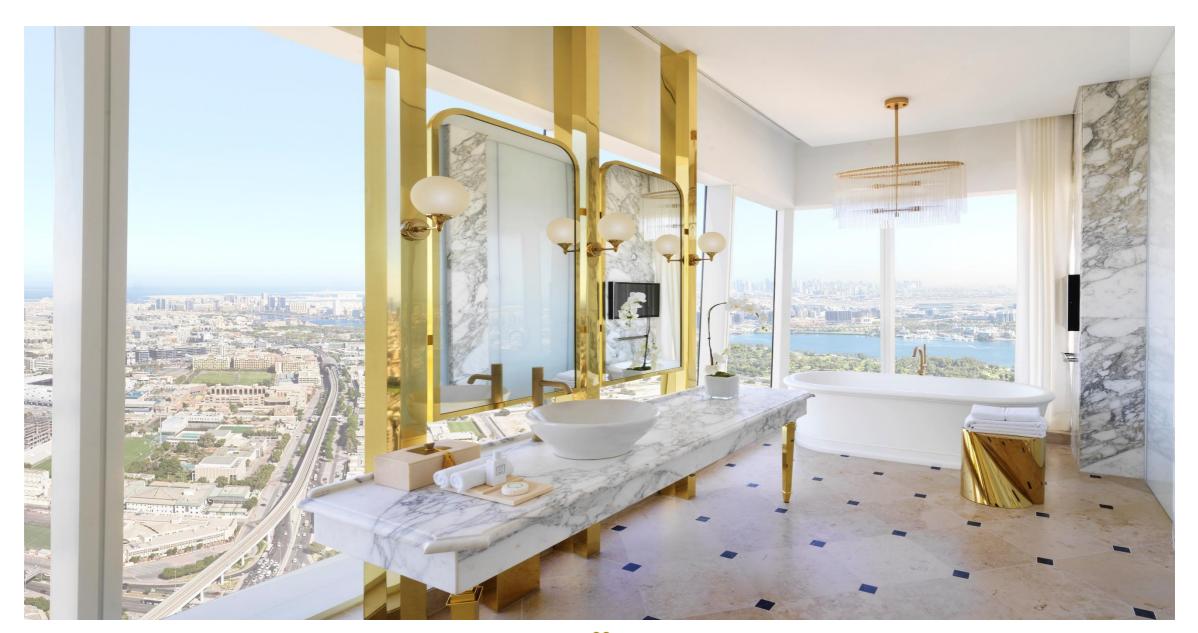

One Bedroom Suite

Total Unit: 38 Size between: 82 - 136 sqm | 883 – 1434 sqft

Size between: 268 sqm | 2885 sqft