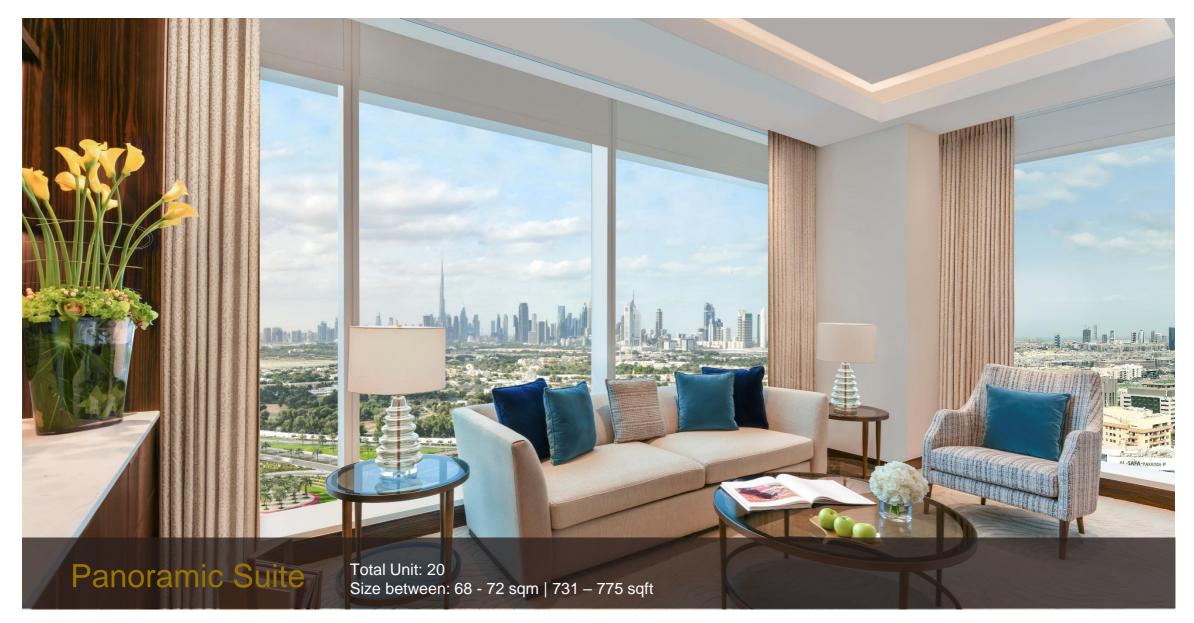

One Bedroom Suite

Total Unit: 38 Size between: 82 - 136 sqm | 883 – 1434 sqft

Size between: 268 sqm | 2885 sqft