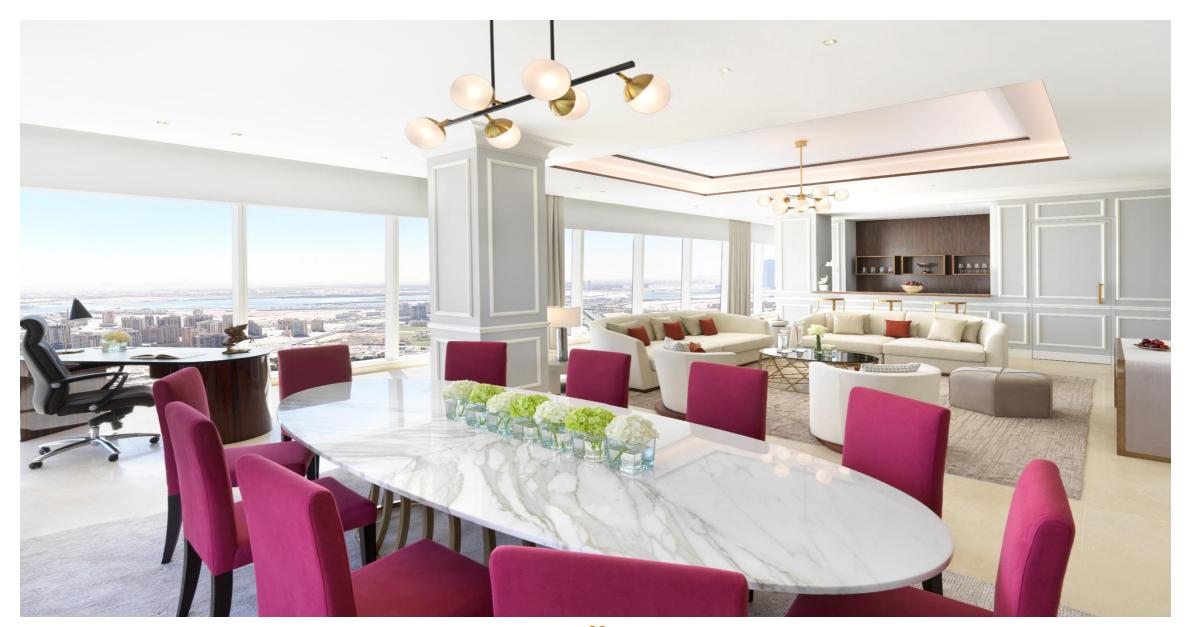

One Bedroom Suite

Total Unit: 38 Size between: 82 - 136 sqm | 883 – 1434 sqft

Size between: 268 sqm | 2885 sqft