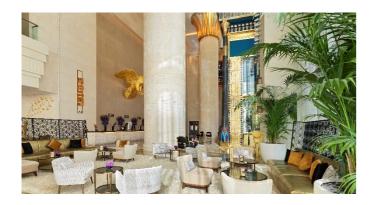

Modern, elegant and sophisticated, Bijou is set in the heart of the hotel lobby and welcomes guests into a paradise of sweet indulgence.

With bold geometric forms visible on the ceiling, an overall ivory color palette, curving furniture and smooth polished surfaces, the art deco theme is palpable.