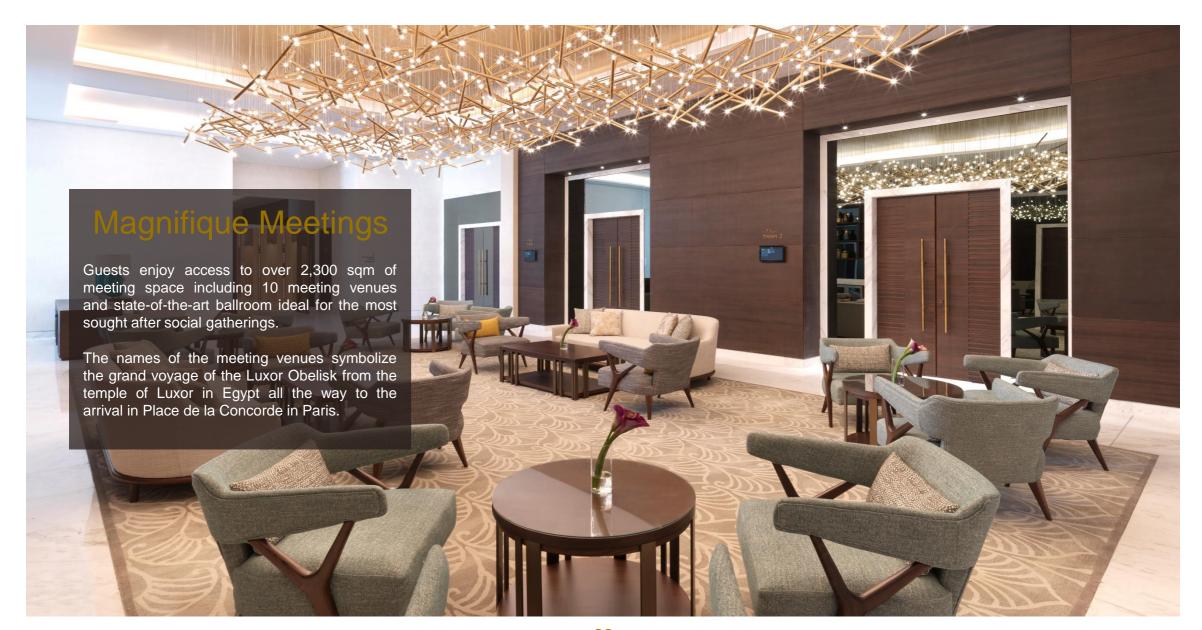

#### Magnifique Meetings

| 2 <sup>ND</sup> FLOOR   4 <sup>TH</sup> FLOOR                        |             |               |           |               |                              |                               |         |                  |               |         |          |
|----------------------------------------------------------------------|-------------|---------------|-----------|---------------|------------------------------|-------------------------------|---------|------------------|---------------|---------|----------|
| VENUE                                                                | AREA<br>(M) | LENGTH<br>(M) | WIDTH (M) | HEIGHT<br>(M) | CABERNET<br>(ROUND<br>OF 10) | CABERNET<br>(ROUND<br>OF 8/6) | U-SHAPE | HOLLOW<br>SQUARE | CLASSRO<br>OM | THEATER | COCKTAIL |
| Thebes 1   Concorde 1                                                | 43.7        | 8.44          | 5.18      | 4.19          | 20                           | 16                            | 21      | 24               | 24            | 40      | 30       |
| Thebes 2   Concorde 2                                                | 43.7        | 8.44          | 5.18      | 4.19          | 20                           | 16                            | 21      | 24               | 24            | 40      | 30       |
| Thebes 1 + 2   Concorde 1 + 2                                        | 89.21       | 8.44          | 10.57     | 4.19          | 50                           | 40                            | 33      | 42               | 45            | 90      | 65       |
| Al Neel 1   La Seine 1                                               | 33.87       | 6.82          | 4.96      | 4.19          | 20                           | 16                            | 21      | 18               | 18            | 35      | 30       |
| Al Neel 2   La Seine 2                                               | 24.55       | 5             | 4.91      | 4.19          | -                            | 12                            | 15      | 12               | 12            | 24      | 25       |
| Al Neel 1 + 2   La Seine 1 + 2                                       | 68.54       | 6.82          | 10.05     | 4.19          | -                            | 32                            | 27      | 24               | 24            | 60      | 55       |
| Alexandria   Paris<br>(Green Eco Concept)                            | 27.18       | 5.91          | 4.6       | 4.19          | -                            | 12                            | 15      | 12               | 12            | 35      | 25       |
| Pre-Function Area<br>(2 <sup>nd</sup> Floor & 4 <sup>th</sup> Floor) | 132.87      | 15.45         | 8.6       | 3.06          | -                            | -                             | -       | -                | -             | -       | 60       |
| La Veranda                                                           |             |               |           |               | 100                          | 60                            | -       | -                | -             | -       | 110      |