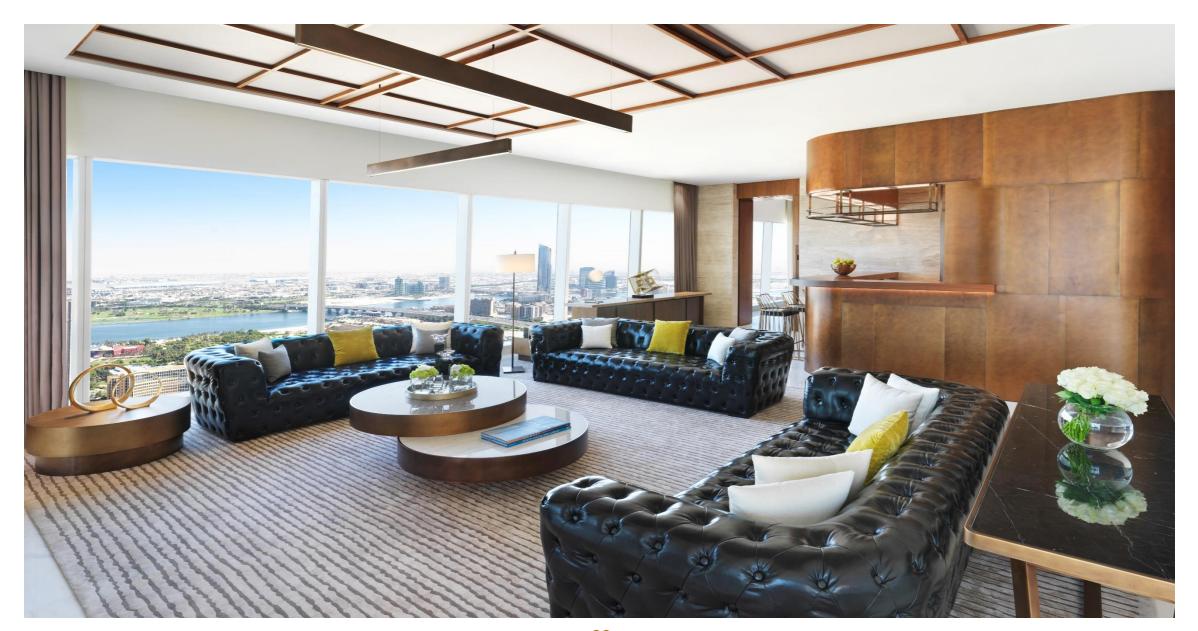

One Bedroom Suite

Total Unit: 38 Size between: 82 - 136 sqm | 883 – 1434 sqft

Size between: 268 sqm | 2885 sqft