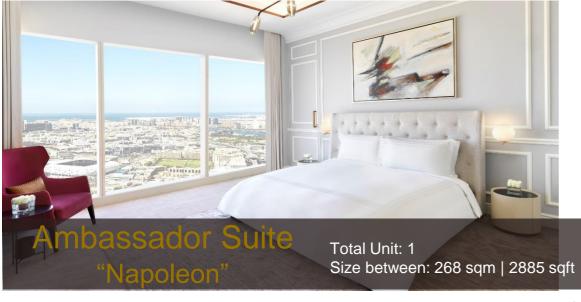

One Bedroom Suite

Total Unit: 38 Size between: 82 - 136 sqm | 883 – 1434 sqft

Size between: 268 sqm | 2885 sqft