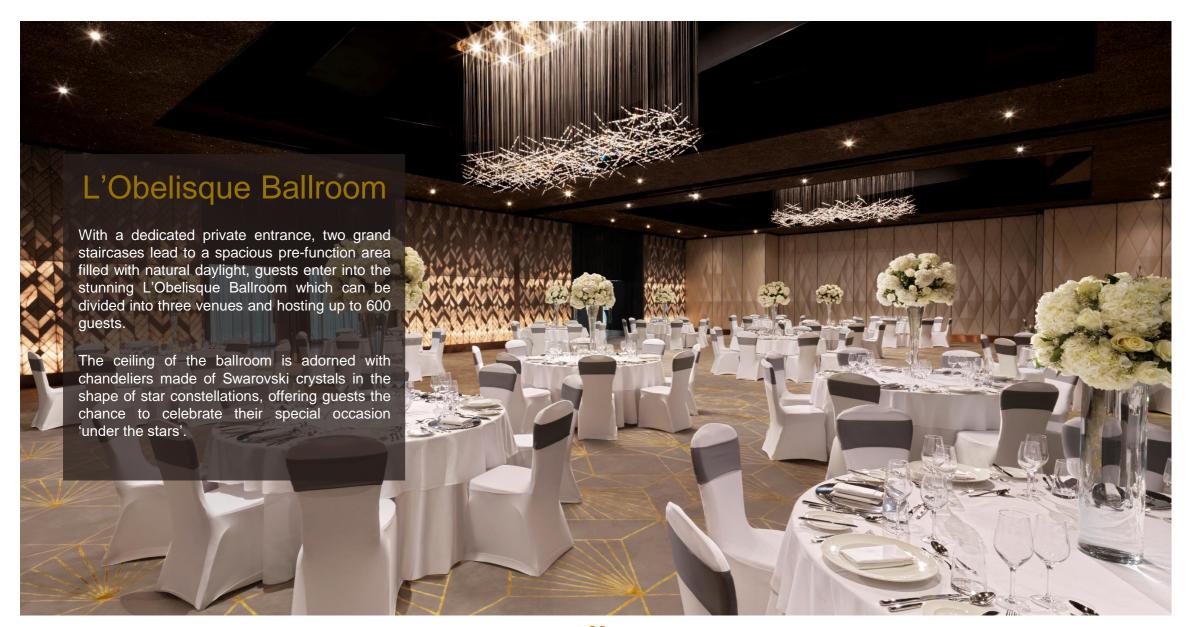

#### L'Obelisque Ballroom

| L'OBELISQUE BALLROOM                |          |               |           |               |                              |                               |         |                  |               |         |          |
|-------------------------------------|----------|---------------|-----------|---------------|------------------------------|-------------------------------|---------|------------------|---------------|---------|----------|
| VENUE                               | AREA (M) | LENGTH<br>(M) | WIDTH (M) | HEIGHT<br>(M) | CABERNET<br>(ROUND<br>OF 10) | CABERNET<br>(ROUND<br>OF 8/6) | U-SHAPE | HOLLOW<br>SQUARE | CLASSRO<br>OM | THEATER | COCKTAIL |
| L'Obelisque 1                       | 188.1    | 10.45         | 18        | 4.40          | 110                          | 88                            | 57      | 60               | 108           | 168     | 150      |
| L'Obelisque 2                       | 236.16   | 13.12         | 18        | 4.40          | 120                          | 96                            | 60      | 66               | 108           | 216     | 225      |
| L'Obelisque 3                       | 224.64   | 12.48         | 18        | 4.40          | 120                          | 96                            | 60      | 66               | 108           | 216     | 225      |
| L'Obelisque Ballroom<br>(1 + 2 + 3) | 648.9    | 36.05         | 18        | 4.40          | 400                          | 320                           | 120     | 138              | 324           | 624     | 600      |
| L'Obelisque Pre-function<br>Area    | 546.26   | 49.5          | 5.83      | 4.19          | -                            | -                             | -       | -                | -             | -       | 250      |
| Ballroom Entrance<br>(Lobby Level)  | 267.57   |               |           |               |                              |                               |         |                  |               |         |          |