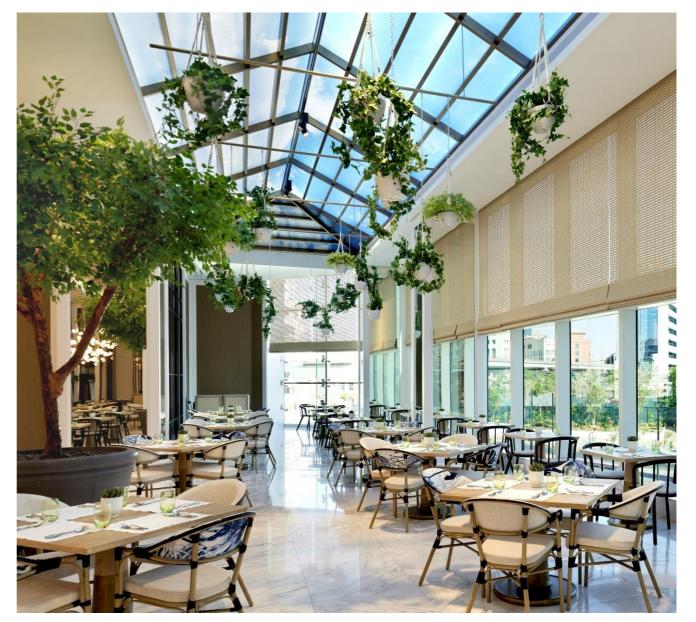

## LAVERANDA

As an extraordinary venue, La Veranda is the perfect space for parties, social gatherings, pre or post function area and more.

An indoor alfresco experience featuring a skylight ceiling that changes the mood lighting according to the hours of the day, providing guests the effect of sitting on an outdoor garden terrace in the open azure sky with streaks of cloud trailing across.