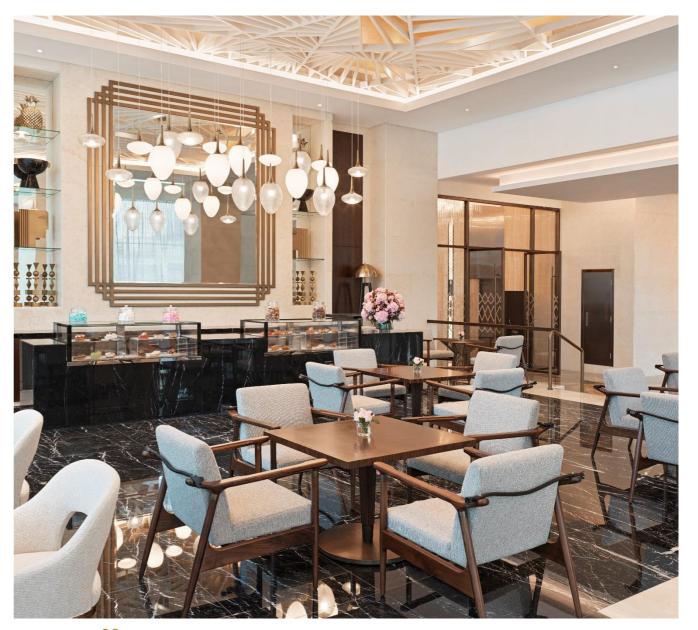

Modern, elegant and sophisticated, Bijou is set in the heart of the hotel lobby and welcomes guests into a paradise of sweet indulgence.

With bold geometric forms visible on the ceiling, an overall ivory color palette, curving furniture and smooth polished surfaces, the art deco theme is palpable.

Sofitel's signature afternoon tea, Le Goûter, is a unique combination of flavors created with passion and served in a sophisticated jewelry box, unlocked with a special key.

Sofitel Dubai The Obelisk offers the ultimate in leisure and relaxation.